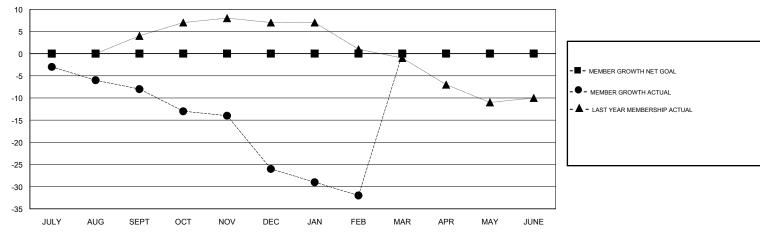

## GOALS AND ACTUAL MEMBERS CUMULATIVE

| DROPPED CLUBS: 1  DROPPED MEMBERS |    | 8 CLUBS OF 31 ADDED 1 OR MORE NEW MEMBERS | GENDER DISTRIBUTION  MALE 379 (74.02%)  FEMALE 133 (25.98%)  Women Percentage Fiscal Year Goal: 0% |    |  |
|-----------------------------------|----|-------------------------------------------|----------------------------------------------------------------------------------------------------|----|--|
| DECEASED                          | 1  | CLICK HERE FOR CUMULATIVE                 | TOTAL FAMILY UNIT MEMBERS                                                                          |    |  |
| CLUB CANCELLED                    | 6  | MEMBERSHIP DATA                           |                                                                                                    |    |  |
| OTHER                             | 36 |                                           | FAMILY MEMBERS PAYING HALF DUES                                                                    | 55 |  |
| TOTAL                             | 43 |                                           |                                                                                                    |    |  |

## GMT: WILLIAM PHILLIPI LOCATION UTAH GMT CA

| Clubs                 |               |           |               | Members               |                           |                         |                                              |
|-----------------------|---------------|-----------|---------------|-----------------------|---------------------------|-------------------------|----------------------------------------------|
| RESULTS FOR 2017-2018 |               |           |               | RESULTS FOR 2017-2018 |                           |                         |                                              |
| QUARTER               | NEW CLUB GOAL | NEW CLUBS | DROPPED CLUBS | QUARTER               | MEMBER GROWTH NET<br>GOAL | MEMBER GROWTH<br>ACTUAL | DROPPED MEMBERS ACTUAL (including transfers) |
| JULY/AUG/SEPT         | 0             | 0         | 0             | JULY/AUG/SEPT         | 0                         | 7                       | 14                                           |
| OCT/NOV/DEC           | 0             | 0         | 1             | OCT/NOV/DEC           | 0                         | 4                       | 21                                           |
| JAN/FEB/MAR           | 0             | 0         | 0             | JAN/FEB/MAR           | 0                         | 3                       | 8                                            |
| APR/MAY/JUNE          | 0             | 0         | 0             | APR/MAY/JUNE          | 0                         | 0                       | 0                                            |